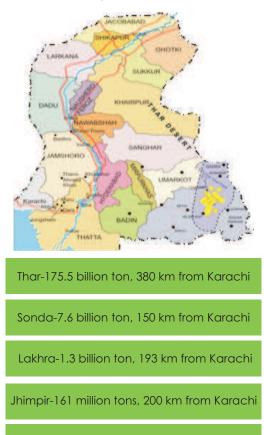

# Exploring Indigenous Potential

Province of Sindh is blessed with enormous coal resources. Development of indigenous coal resources is the need of hour for the socio-economic development. We are committed to explore the indigenous potential...

Badin - 85 million tons, 192 km from Karachi